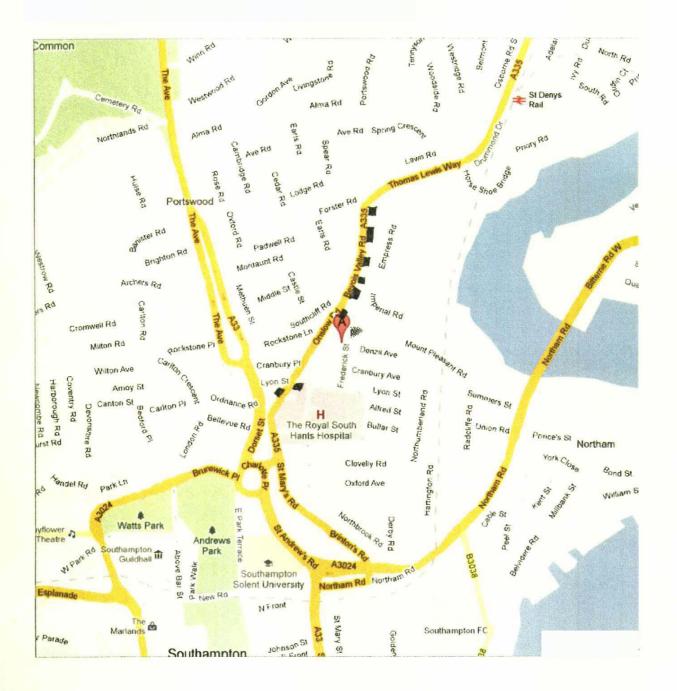

#### 7 <u>APPLICATION FOR A PREMISES LICENCE - THE ROCKSTONE, 63 ONSLOW</u> <u>ROAD, SOUTHAMPTON, SO14 OJL</u>

Report of the Head of Legal and Democratic Services, detailing an application for a premises licence in respect of The Rockstone, 63 Onslow Road, Southampton, SO14 OJL, attached.

## **Application for Premises Licence**

Premises Name: Premises Address:

The Rockstone 63 Onslow Road Southampton SO14 0JL Hearing:

Application Date: Application Received Date: 3rd October 2011 3rd October 2011

Application Valid Date:

3rd October 2011

This map is reproduced from Ordnance Survey material with the permission of Ordnance Survey on behalf of the Controller of Her Majesty's Stationery Office © Crown copyright. Unauthorised reproduction infringes Crown copyright and may lead to prosecution or civil proceedings. Southampton City Council Licence No. 100019679 2007.