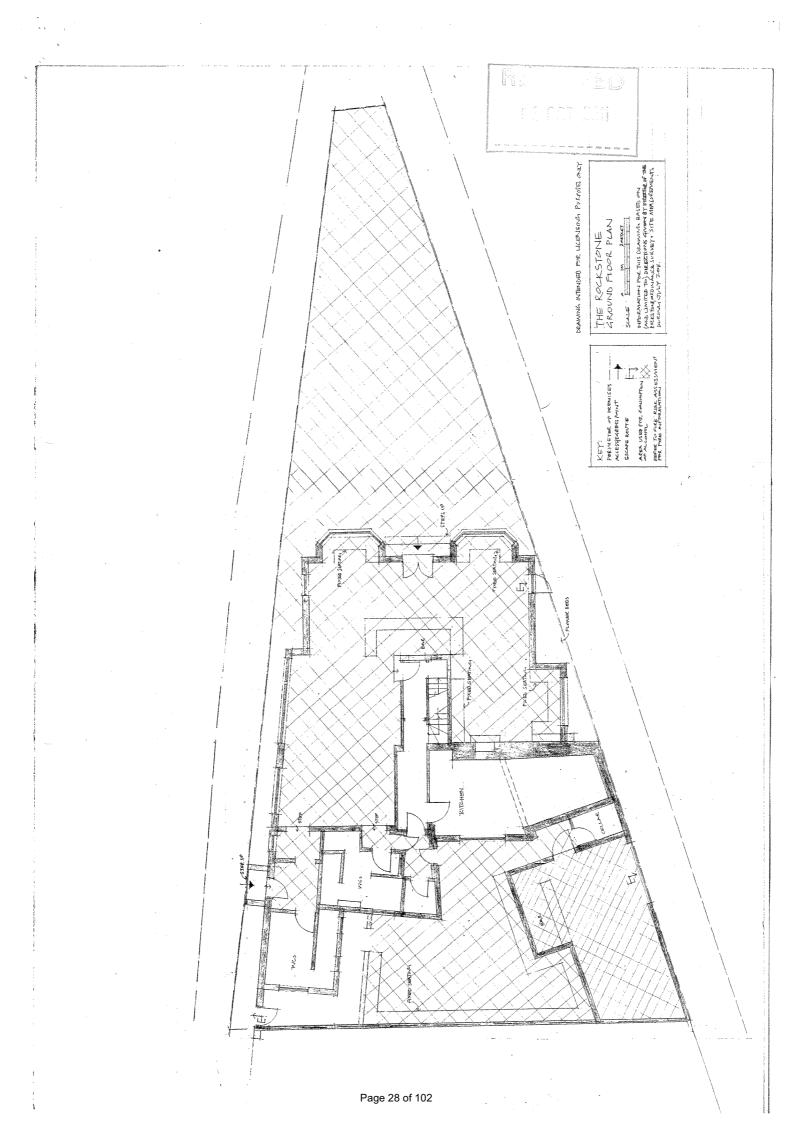

## **Application for Premises Licence**

Premises Name: Premises Address:

The Rockstone 63 Onslow Road Southampton SO14 0JL Hearing:

Application Date: Application Received Date: 3rd October 2011 3rd October 2011

Part 1 – Premises Details

| Postal addre<br>63 ONSLOW<br>SOUTHAMP<br>SO14 0JL | ROAD        | dnance survey map reference | or description |
|---------------------------------------------------|-------------|-----------------------------|----------------|
| Post town                                         | SOUTHAMPTON | Post code                   | SO14 0LD       |
|                                                   |             |                             |                |