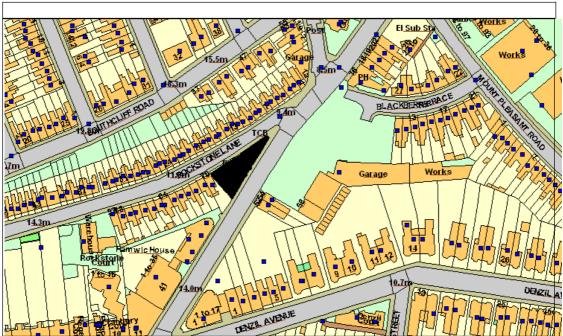

## **Application for Premises Licence**

Premises Name: Premises Address:

The Rockstone 63 Onslow Road Southampton SO14 0JL Hearing:

Application Date: Application Received Date: 3rd October 2011 3rd October 2011

Application Valid Date:

3rd October 2011

This map is reproduced from Ordnance Survey material with the permission of Ordnance Survey on behalf of the Controller of Her Majesty's Stationery Office © Crown copyright. Unauthorised reproduction infringes Crown copyright and may lead to prosecution or civil proceedings. Southampton City Council Licence No. 100019679 2007.